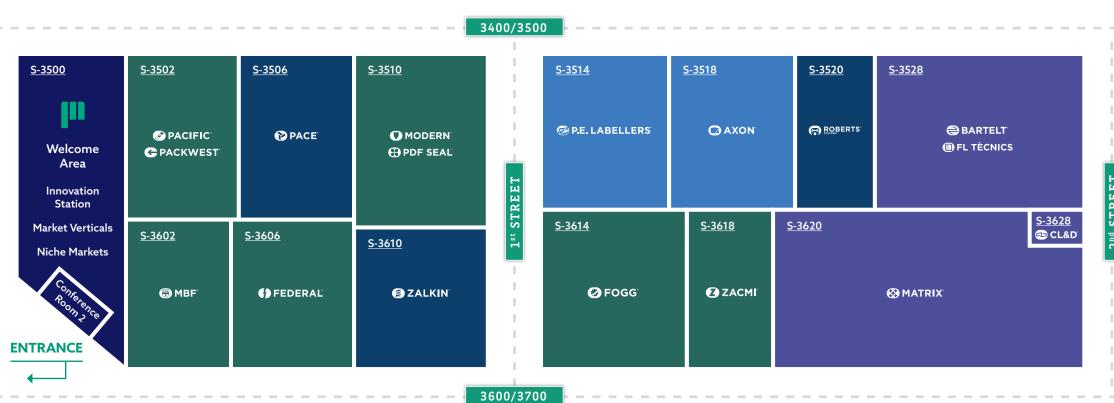

# WELCOME TO THE METROPLEX

With a near-limitless array of processing and packaging solutions, ProMach has the expertise and know-how to meet nearly any production line challenge. Find your solution here.











With our global footprint, ProMach is a family of best-in-class product brands supporting every point of your production line.

Our innovative processing and packaging solutions serve manufacturers of food, beverage, pharmaceutical, nutraceutical, personal care, household, and industrial goods at every scale.

We don't just "sell machines" or "craft solutions".

Because we know what matters most to you and the consumers who buy your products: **performance.** 



Turnkey Processing & Packaging Lines

S&P

SYSTEMS &

PROCESS

Integration Services

Conveyor Systems

Specialty Equipment

Production Line Management & Maintenance Software

## FI

### FILLING

Hot, Cold & Carbonated Liquid Filling Systems

Aerosol & Foamy Product Filling Systems

Aseptic & Extended Shelf Life (ESL) Filling